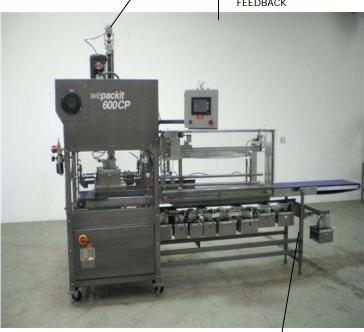

**3 CONDITION** STACK LIGHT W/HMI FAULT FEEDBACK

2" TUBULAR WELDED CONSTRUCTION 'CLOSED BOX DESIGN'

#### STANDARD FEATURES

- PANASONIC PLC COMPLETE WITH COLOUR HMI PROVIDING "FAULT FEEDBACK IDENTIFICATION"
- PICK UP HEAD MECHANISM FREQUENCY DRIVE CONTROLLED ON THE BASE MACHINE
- SERVO BALLSCREW CHANNELIZER
- PANASONIC SERVO DRIVES AVAILABLE AS REQUIRED
- UL/CSA APPROVED ELECTRICAL COMPONENTS
- ANTI-CORROSION PAINT FINISH
- CASTORS FOR PORTABILITY